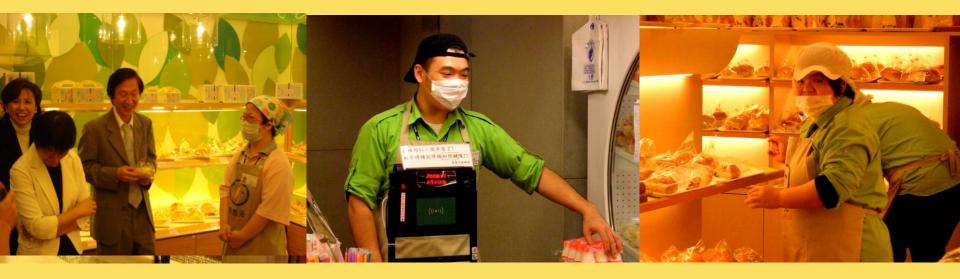

#### **Bakery Factory**

#### **Store in Government**

#### Sheltered workshop— Baking Factory (total 3 factories)