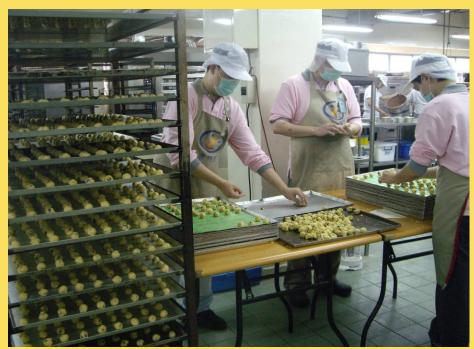

## Achievements of Operation(7)

#### Sheltered workshop— Baking Factory (total 3 factories)