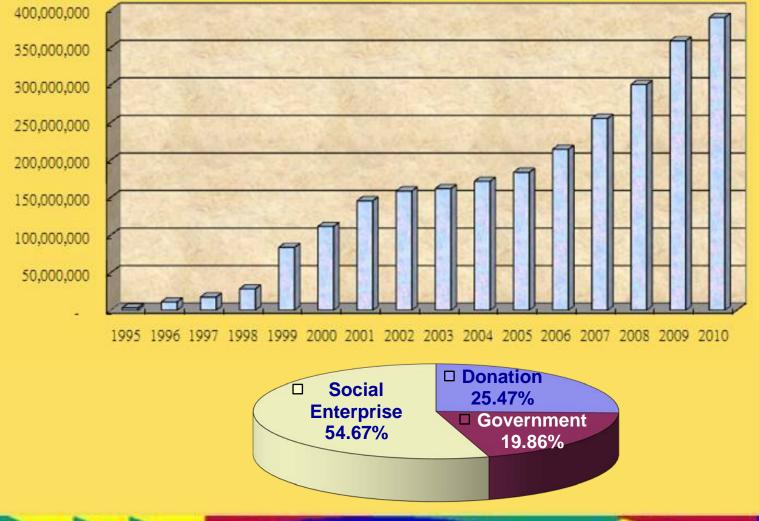

# Achievements of Operation(1)

 Value Innovation — Dignity, hope and joy come from social and economic value.

- Revenue in 2010 is NT\$ 390 Million (13 million USD) Number of ID cared per year
  - : 500+

#### **Number of Customers served**

: 14 million+ up to 2010

# Achievements of Operation(2)

- Synonym 0f ID
- From being served to serve
- Links the textbook of school
- Establish brand identity and image

## ID Service Number Statistic Chart

#### **1995~2010 Total Growth of Income**