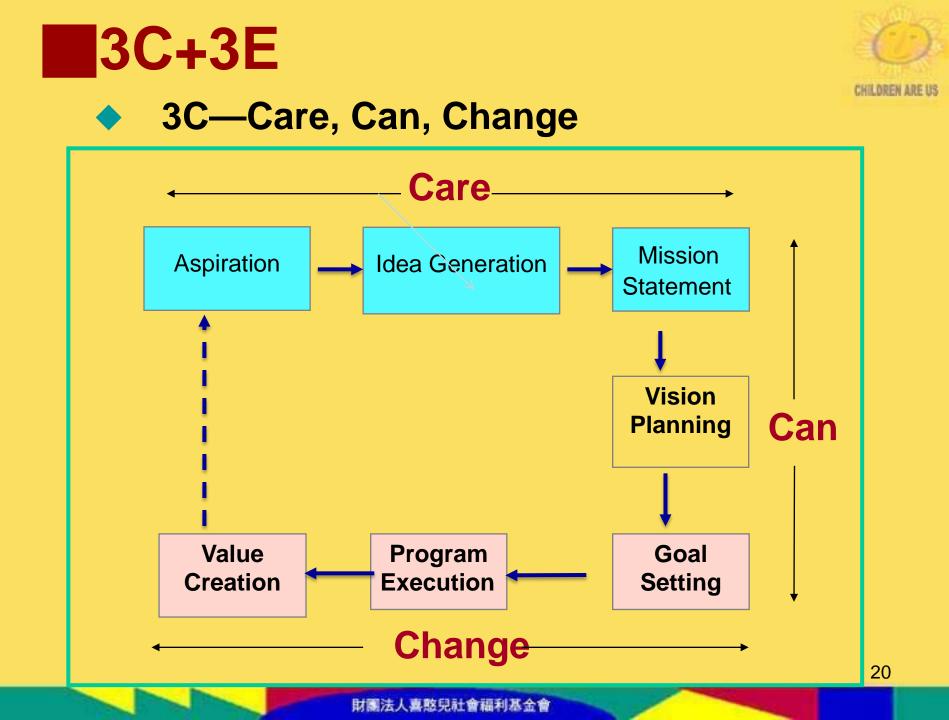

 3E—Three Effects. Pygmalion Effect --You get what you expect. Butterfly Effect --A Small butterfly waves the wings ... 129 Sheltered Factories follow CAUF model in Taiwan. Red Queen Effect

--Continuous Progress & Sustainability