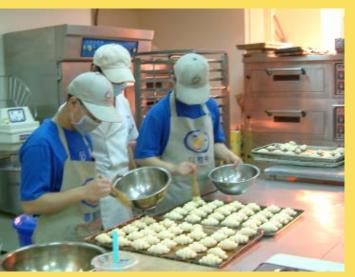

#### **Bakery Factory**

#### Sheltered workshop— Baking Factory (total 3 factories)