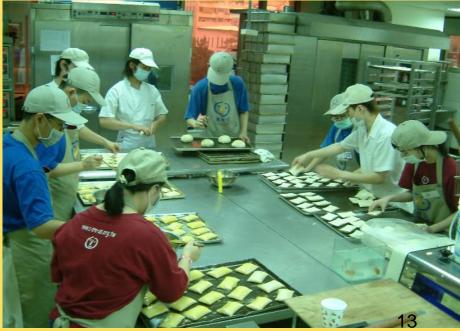

## Achievements of Operation(7)

#### Sheltered workshop— Baking Factory (total 3 factories)